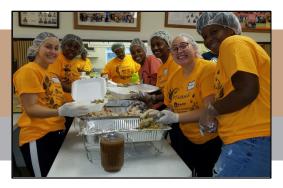

# Branches Grow Deeper, Climb Higher 19th Thanksgiving Meal Delivery Program

On Thanksgiving Day 2019, we will prepare meals and deliver them from several sites throughout Miami-Dade and Broward Counties to feed over 5,000 needy individuals. But we need your help!