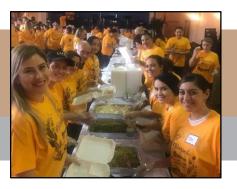

# Branches Grow Deeper, Climb Higher 19th Thanksgiving Meal Delivery Program

On Thanksgiving Day 2019, we will prepare meals and deliver them from several sites throughout Miami-Dade and Broward Counties to feed over 5,000 needy individuals. But we need your help!