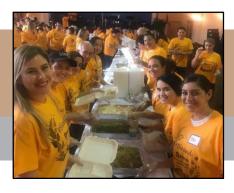

# Branches Grow Deeper, Climb Higher 19th Thanksgiving Meal Delivery Program

On Thanksgiving Day 2019, we will prepare meals and deliver them from several sites throughout Miami-Dade and Broward Counties to feed over 5,000 needy individuals.

| 2018 Thanksgiving Sites | <b>Volunteers</b> | Meals |
|-------------------------|-------------------|-------|
| Norland UMC             | 230               | 926   |
| Branches UMC            | 85                | 850   |
| FUMC Coral Gables       | 204               | 906   |
| Miramar UMC             | 50                | 358   |
| FUMC Miami              | 94                | 250   |
| Cornerstone UMC         | 91                | 1,000 |
| Christ Church UMC       | 42                | 300   |
| Total                   | 796               | 4,590 |